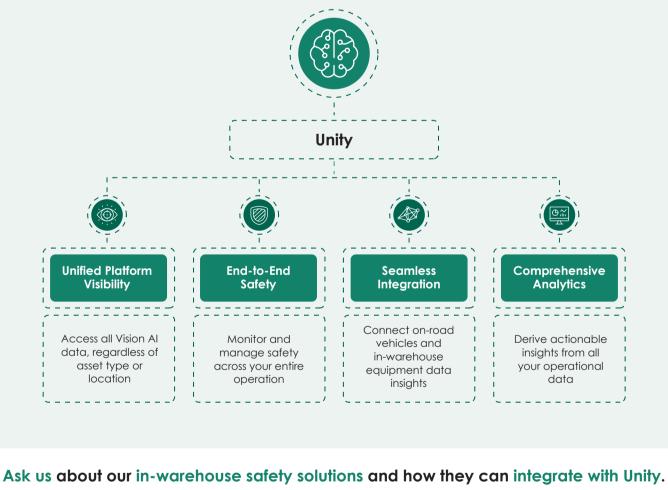

## Your End-to-End Safety Solution

Thanks to the integration of Vision AI cameras and Unity, our single-pane-of-glass SaaS platform, video data is transformed into valuable

accessible on a single platform. This gives you a comprehensive overview of your operations all in one place.