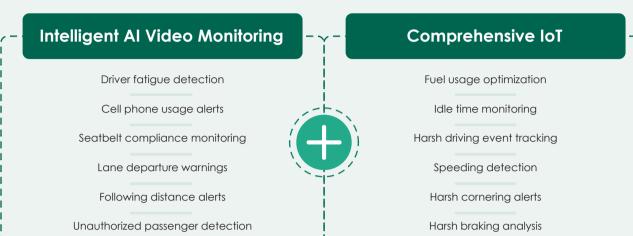

## Vision Al SafeGuard: Where Al Meets

Our Al-powered module analyzes video content at lightning speed to:

- Flag high-risk driver behavior before accidents happen
- Reduce unnecessary alerts by 95% Cut manual video review time by 80%
- Prioritize interventions based on actual risk levels
- Enable real-time communication with at-risk drivers