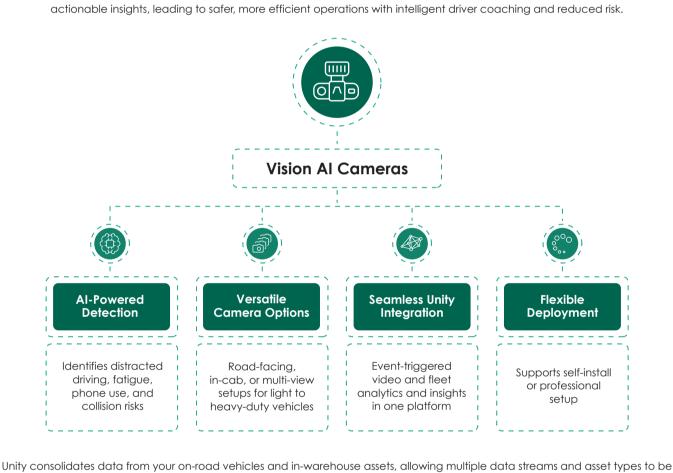

## Safety at Every Mile: Al-Enabled Video Protection for Any Vehicle

Powerfleet's Vision AI offers an AI-driven video safety solution that enhances driver and asset protection by detecting and notifying operators and drivers of risky driving behaviors.

## Seamless Fleet IoT and Al Video Integration

Vision AI on-road combines advanced camera technology with fleet IoT to create a dual-layer safety system with a 10:1 ROI.

With the Vision AI video and fleet management solution, you get: