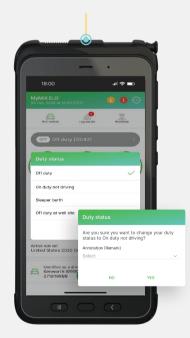

### LOG CERTIFICATION

Drivers can certify their logs as true and correct from the Uncertified logs tab.

AVAILABLE HOURS

Notifications (near and over shift/cycle limits).