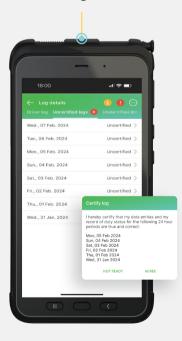

#### DRIVER LOGS

Drivers can edit their logs or insert new or omitted logs from the Driver Log screen.

| 18:00                         | all 🗢 🖿             |
|-------------------------------|---------------------|
| ← Log details                 | <b>0 0</b> 🖂        |
|                               |                     |
| Mon, 05 Feb 2                 | 024 83              |
| 12AM 4AM 8AM 12PM 4           | PM 8PM 12AM         |
| OFF                           | >>> 01n 53m         |
| 58                            | 03h 47m             |
|                               | 01h 18m             |
|                               | 176.00m             |
|                               | Total time: 24h 00m |
| Insert log                    | Total unle: 241 com |
| Status<br>On duty not driving | ~                   |
| Start date                    |                     |
| 05-02-2024                    | 曲                   |
| Start time                    |                     |
| 00:00                         | U                   |
| End date<br>05-02-2024        | 曲                   |
|                               | 1888                |
| End time<br>09:02             | Ø                   |
|                               | ~                   |
| Cancol                        | Save                |