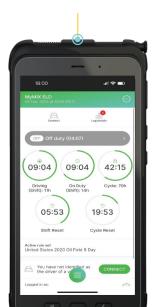

#### DUTY **STATUS**

Overview of the driver's available duty, shift and cycle hours.

### LOG CERTIFICATION

Drivers can certify their logs as true and correct from the Uncertified logs tab.

AVAILABLE HOURS

Notifications (near and over shift/cycle limits).