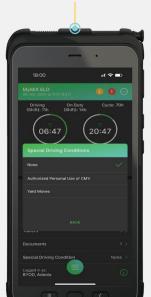

### SPECIAL DRIVING

Conditions (Yard moves and Authorized personal use of CMV).

HOURS MONITORING

Overview of the driver's available duty, shift and cycle hours.