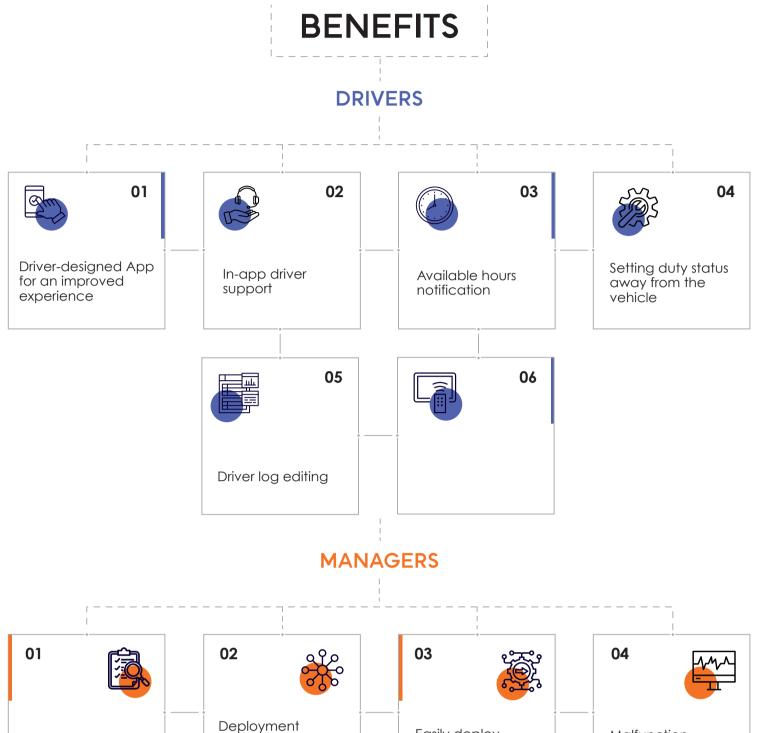

#### DUTY **STATUS**

Overview of the driver's available duty, shift and cycle hours.

### SPECIAL DRIVING

Conditions (Yard moves and Authorized personal use of CMV).

HOURS MONITORING

Overview of the driver's available duty, shift and cycle hours.