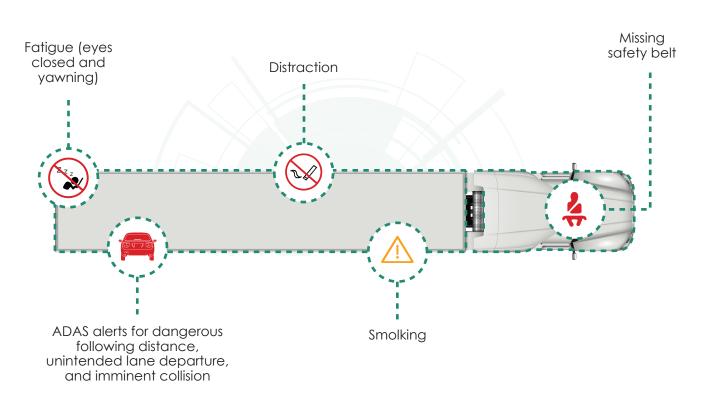

## WHAT VISION AI CAN DO FOR YOU?

Keeps drivers and passengers safe with in-cab, real-time alerts for:

Proactively manage the safety of drivers and cargo, and protect your reputation with a stellar safety record.