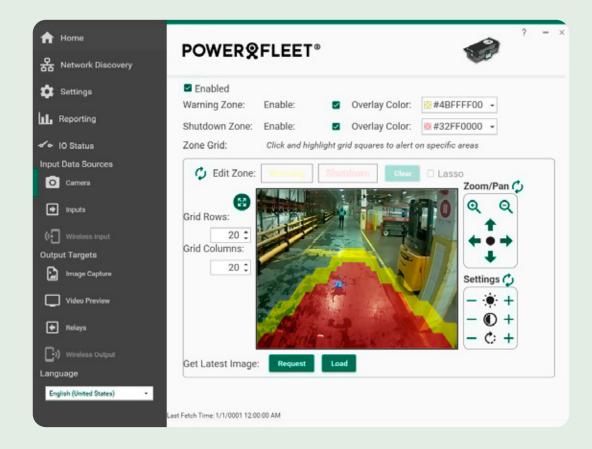

# Safety and Security

- Increase pedestrian safety with real-time driver alerts on proximity and identifying danger spots
- Automate safety check lists
- Capture key metrics and leverage driver scorecards for positive coaching
- Monitor a wide range of maneuvers, such as speed, impact and more, in real-time
- Reduce false alerts and achieve higher reliability for event tracking
- Establish cause and potentially mitigate liability with forensic data
- Deal with theft recovery with accurate location

## Regulatory Management and Compliance

- Feel confident with regulatory management while intelligently streamlining compliance workflows.
- Prevent unqualified individuals from driving equipment via access control
- Regulate speed and other driver activities in adherence with OSHA criteria
- Limit violations and, in turn, the potential for litigation