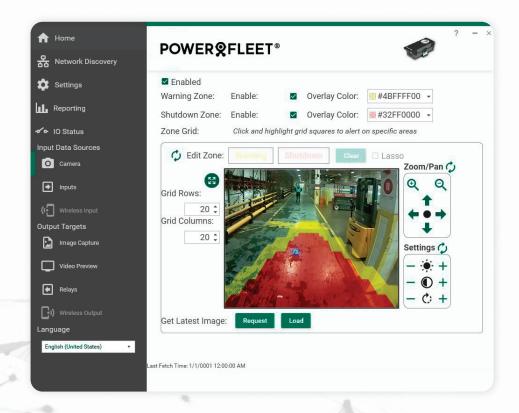

# Safety and Security

- Increase pedestrian safety with real-time operator alerts on incursions, and identifying danger spots.
- Automate safety check lists.
- Effectively manage access privileges, determining who, when, and how individuals can interact with the vehicle, all based on the unique driver identification.
- Capture key metrics and leverage operator leaderboards for positive coaching.
- Monitor a wide range of events, such as speed, impact and more, in real-time.
- Reduce false alerts and achieve higher reliability for event tracking.
- Establish cause and potentially mitigate liability with forensic data.