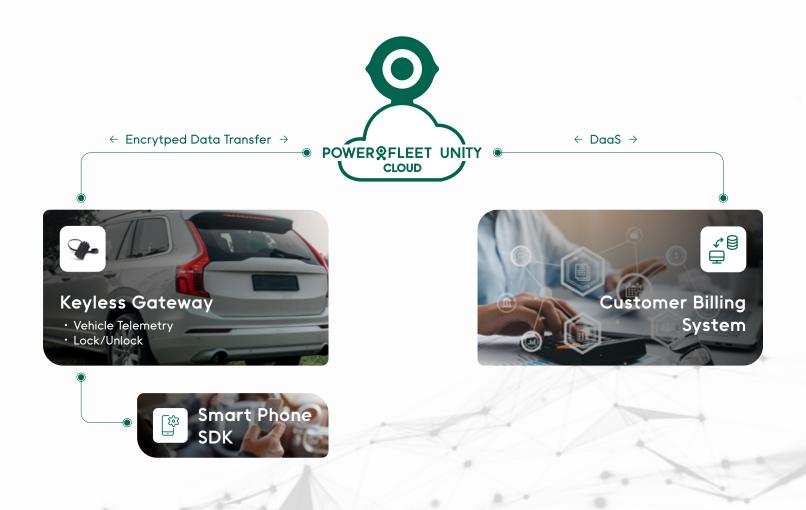

## Solution at a Glance

Powered by unrivaled data insights, Powerfleet digitalizes operations through advanced automation from machine learning, simulation, and artificial intelligence (AI). Our fully agnostic fleet intelligence platform ingests, processes, and enriches data from every asset, vehicle, and person – all in a single pane of view. Supported by a world-renowned services team with nearly 30 years' experience.

#### Maintenance and Performance

- Enable your team to swiftly direct returned vehicles to the mechanic line with real-time maintenance alerts.
- Reduce downtime, breakdowns, and costs from under or overservicing based on real-world usage and history.
- Live engine diagnostics and maintenance alerts based on predefined dates and/or the odometer increases vehicle longevity.
- Automate the check-in and check-out process of vehicles using keyless entry, delivering an improved customer experience while reducing costs.