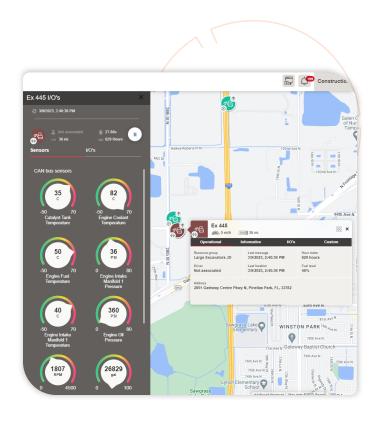

#### Visibility and Resource Management

- Achieve full visibility of your assets, their lifecycle stage, and demand.
- Real-time alerts assure accurate location information and theft recovery.
- Actual engine hours pinpoint wear and tear and hidden costs from off-hours usage.

## Maintenance and Performance

Reduce breakdowns and avoid unnecessary service costs with preventative maintenance based on actual usage.