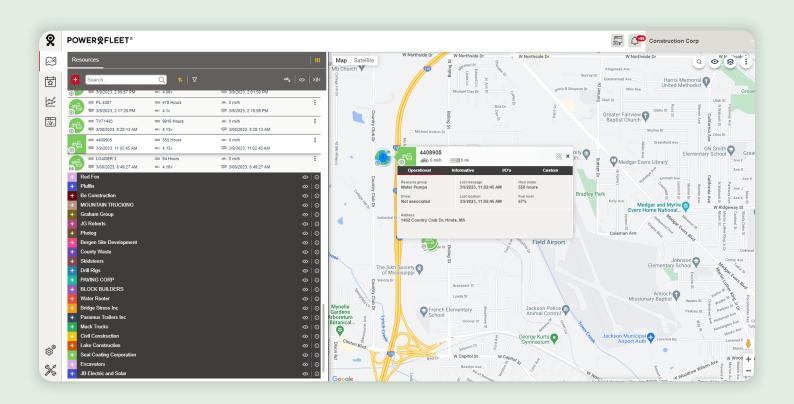

#### Visibility and Resource Management

- Achieve full visibility of your assets, their lifecycle stage, and demand.
- Real-time alerts assure accurate location information and theft recovery.
- Actual engine hours pinpoint wear and tear and hidden costs from off-hours usage.