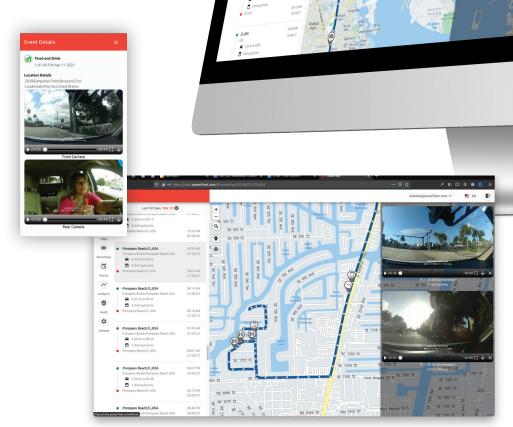

# MANAGING YOUR VEHICLE OPERATIONS EFFECTIVELY, EFFICIENTLY, AND SAFELY

Quickly find & analyze vehicle incidents and risks. Vista identifies, visualizes, and categorizes critical events so that you can quickly take corrective actions. Stream live video, download video events, and access all of your in-vehicle cameras through a secure and comprehensive portal. Vista is the solution to help you manage and control your vehicle operations effectively, efficiently and safely.