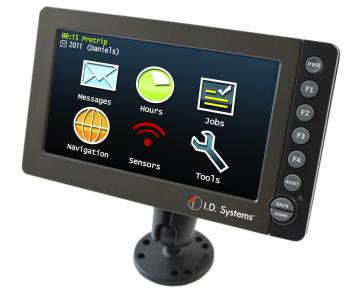

## In-cab vehicle intelligence and ELD Hours of Service Compliant.

Powerfleet offers an in-cab ELD-compliant solution that's so much more than just ELD. The LV-9000 is an on-board solution that enables two-way communication with the driver and customized driver workflow (circle of service) with integration into your Transportation Management System. It automatically captures pertinent dispatch data from your workflow to the diver's logs which reduces redundant driver input and helps eliminate possible log violations for inaccurate data. Our system also provides real-time positions with minuteby-minute reporting and engine performance information such as speed, MPG, idle time and fault codes. Objective data can be used to benchmark driver performance and behavior and/or truck performance. Additionally, it supports Trimble MAPS COPILOT® truck-specific navigation which also ties to dispatch information and automatically loads the next stop's address eliminating the need for drivers to type it.

### Intelligent Logistics

The LV-9000 in-cab system provides management personnel with critical real time fleet visibility. Up to the minute driver performance, safety and HOS information combined with real time vehicle performance and route status updates provides operational awareness critical to maximizing your fleet efficiency and customer satisfaction. A rugged, fixed in-cab solution, designed to thrive in the harsh environment of the truck, the LV-9000 continuously captures critical ELD compliance information. A portable assistant connects Android smart phones and tablets to extend functionality outside the cab so your driver is always connected to the system, even when away from the vehicle.