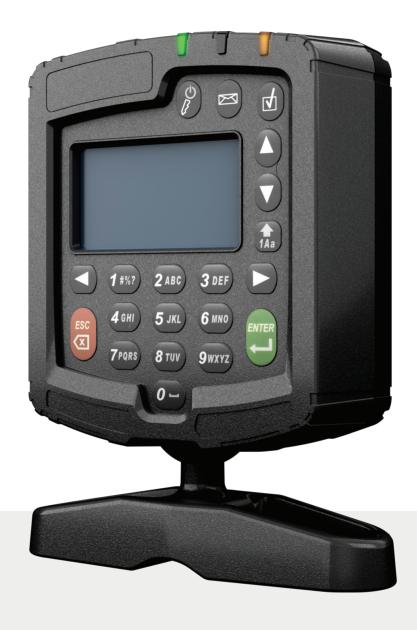

#### **FEATURES**

RUGGED CONSTRUCTION FOR HARSH AREAS

WORKS WITHOUT RF
CONNECTIVITY

- Integrated micro-computer with highly configurable firmware to accommodate any wireless communication needs
- Installs on virtually any industrial vehicle (forklifts, tow tractors, etc.)
- All components (antennae, card reader, etc.) protected inside the VAC
- Supports a variety of access control options to accommodate existing facility credentials (proximity card, iButton, keypad, etc.)
- Provides electronic safety checklists via built-in display and 20-key keypad
- Automatically records & uploads/downloads key vehicle/ operator data
- Wide range of optional sensors (GPS, impact, speed/distance, loaded/ unloaded, etc.)