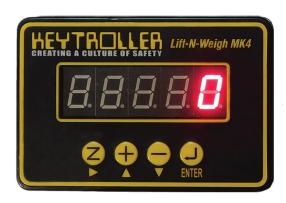

LIFT-N-WEIGH is a simple, easy-to-use, economical hydraulic scale for forklifts. Designed to withstand abusive applications, it provides accurate, reliable performance. It comes equipped with an easy-to-read LCD screen and functions with only four buttons – making the LIFT-N-WEIGH extremely simple to operate. It does not require time consuming periodic recalibration or servicing, and installation is quick and easy.

### **Features**

- Waterproof, easy-to-read display
- Designed for heavy industrial use
- Accurate hydraulic system, accurate to +/- 2% of the forklift capacity (
   e.g. +/-100# when installed on a forklift that has a 5000# load capacity)
- Includes external audible alarm to sound when the programmed weight limit is exceeded
- Quick and easy installation
- Only four buttons easy to use