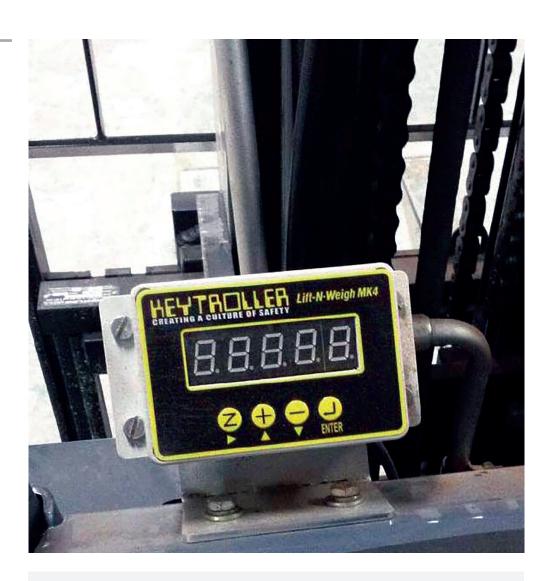

LIFT-N-WEIGH is a simple, easy-to-use, economical hydraulic scale for forklifts. Designed to withstand abusive applications, it provides accurate, reliable performance. It comes equipped with an easy-to-read LCD screen and functions with only four buttons – making the LIFT-N-WEIGH extremely simple to operate. It does not require time consuming periodic recalibration or servicing, and installation is quick and easy.

### **Features**

- Waterproof, easy-to-read display
- Designed for heavy industrial use
- Accurate hydraulic system, accurate to +/- 2% of the forklift capacity (
   e.g. +/-100# when installed on a forklift that has a 5000# load capacity)
- Includes external audible alarm to sound when the programmed weight limit is exceeded
- Quick and easy installation
- Only four buttons easy to use