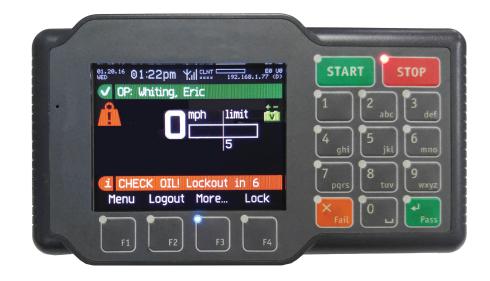

#### **FEATURES**

RUGGED CONSTRUCTION FOR HARSH AREAS

EASILY INSTALLS ON ANY VEHICLE

- Comprehensive data collection for in-depth analysis through Powerfleet Infomatics software
- Provides electronic safety checklists via built-in color display
- Optional sensor connections (impact, speed, seat belt, seat switch, load sensor, fault sensor)
- Device starts and turns on ignition and starter via relays (numeric code or RFID card)
- Language support for English, Spanish

# **UNPRODUCTIVE OPERATORS**Movement and load tracking

**OSHA COMPLIANCE**Automated safety checklists

FORKLIFT DAMAGE
Impact and speed sensing

**UNAUTHORIZED OPERATORS**RFID card or numeric code required for access

### Infomatics Features

- Capture and display all listed events as configured
- Display list of all authorized operators for a vehicle
- Display list and status of all active vehicles
- Create, edit and display safety checklists for vehicles
- Create, configure and display impact detection and control parameters for vehicles
- Configure and display sensors and triggers for vehicle events such as seat and seatbelt switches, speed, oil sensors load sensors, and timeouts
- Define, configure and display access control, impact, sensors, speed, checklists, shifts, hour meters, maintenance and other operational parameters for each vehicle
- Create and configure new vehicle operators and display list of all authorized vehicle operators