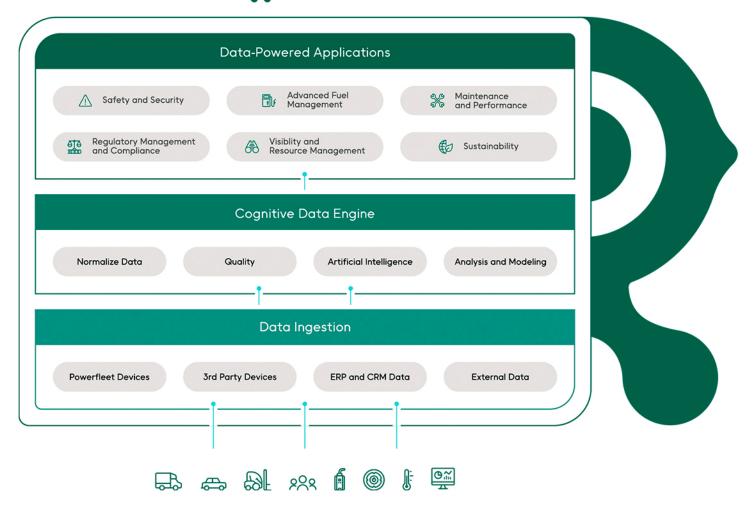

### Solution at a Glance

Powerfleet Unity, our fleet intelligence platform, unites people, assets, and IoT device data together to transform the way you do business. Powerfleet Unity's Cognitive Data Engine applies Artificial Intelligence (AI) and Machine Learning (ML) to power traditional operational benefits as well as new data-powered applications to solve our customer's most intractable challenges.

# and Security

Use livestream data to enhance driver coaching and performance to reduce accidents on the road. In addition, use third-party data to help identify danger spots for your drivers and proactively work around them to further reduce risk.

# Regulatory Management and Compliance

Automate compliance workflows, record keeping, and enable your drivers to focus on getting to their destinations safely and on time.

# Advanced Fuel **Management**

Proactively manage fuel costs, avoid fuel theft, coach drivers based on driving behaviors, and achieve sustainability goals.

# Maintenance and Performance

Reduce downtime, breakdowns, and manage your maintenance operations based on real-world usage and history to ensure you don't over or under service assets to avoid unnecessary costs.

## Visibility and Resource Managment

Analyze asset, vehicle, and people utilization to avoid costly rentals, reduce theft, and under-used resources to increase efficiency and ensure your team is where they are needed.

# **∉**⊘ Sustainability

Advance your green agenda. Unity is ready to support your organization's transition to electric vehicles (EV) with hundreds of EV data elements to optimize fleet planning, battery range, EV safety, and maintenance.